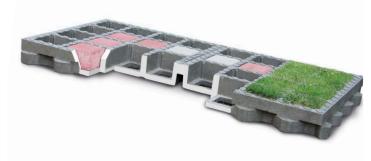

## **Heavy Duty Pavers**

| Material:                 | Neutral to the environment made out of 100% recycled plastic                           |
|---------------------------|----------------------------------------------------------------------------------------|
| Colour:                   | Grey                                                                                   |
| Infill Options:           | Soil and seed, 10-20mm clean angular gravel and<br>Total Traffic Exopave brick inserts |
| Dimensions:               | 80 x 40 x 6cm with 32 chambers<br>(size 8 x 8cm), 1m <sup>2</sup> = 3.125 pieces       |
| Effective dimensions:     | 80 x 40 cm<br>(plus 1.5 cm for edge surfaces due to the interlocking)                  |
| Web thickness:            | Inside: 15 mm<br>Outside: 20 mm                                                        |
| Weight:                   | 8.5 kg (26 kg/m²)                                                                      |
| Loading capacity, static: | 147 kN (15 t) per test body<br>(20 x 20cm, consisting of 4 unfilled chambers) 10 N/mm² |

Total Traffic Exopave is a permeable paving system that combines strength with versatility. Made from recycled HDPE, the interlocking pavers can be filled with either grass or gravel providing a SuDs compliant solution.