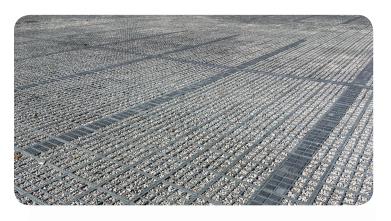

Total Traffic Exopave is a permeable paving system that combines strength with versatility. Made from recycled HDPE, the interlocking pavers can be filled with either grass or gravel providing a SuDs compliant solution.

#### Features:

- Designed for use with HGV Traffic
- High shear strength reduces limitations
  whilst accelerating, braking and turning
- Easy to install and maintain
- Reduces sub base depths
- Textured surface for improved grip
- High water permeability
- Sympathetic to the natural environment
- Wheelchair regulations compliant