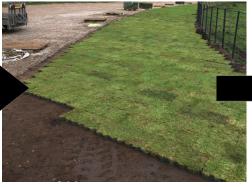

Golpla® Pre-Grown is delivered to site ready to be installed directly onto the prepared ground. Geosynthetics can provide sub-base advice to suit the site conditions along with installation guidance.

After installation the grass may require watering until new roots have been produced and will benefit from an application of fertiliser.