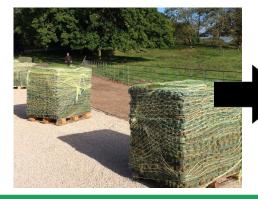

Encouraging grass growth is essential to the success of a reinforced grass surface. Golpla® Pre-Grown solves this by allowing grass to reach a mature stage before being shipped to site.

Units can be supplied at any time of the year enabling the installation to be completed even in the winter months when it is too cold for grass seed to germinate.

Golpla® Pre-Grown is delivered to site ready to be installed directly onto the prepared ground. Geosynthetics can provide sub-base advice to suit the site conditions along with installation guidance.

After installation the grass may require watering until new roots have been produced and will benefit from an application of fertiliser.