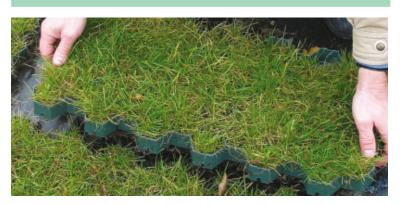

## **Applications**

- Car Parks
  - Access Roads Caravan Parking
- Footpaths
- Wheelchair Access

Tow Paths

- . Cotpatilis
- WileelChall Access
- Cycle Paths
- Drainage Solutions

Golpla® Pre-Grown is a unique system that provides clients with a fully established grass surface which looks great visually and is ready to use in a matter of weeks not months\*.

Encouraging grass growth is essential to the success of a reinforced grass surface. Golpla® Pre-Grown solves this by allowing grass to reach a mature stage before being shipped to site.

Units can be supplied at any time of the year enabling the installation to be completed even in the winter months when it is too cold for grass seed to germinate.