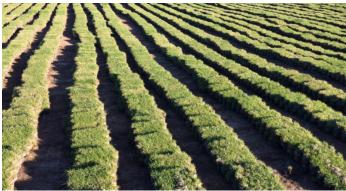

Encouraging grass growth is essential to the success of a reinforced grass surface. Golpla® Pre-Grown solves this by allowing grass to reach a mature stage before being shipped to site.

Units can be supplied at any time of the year enabling the installation to be completed even in the winter months when it is too cold for grass seed to germinate.