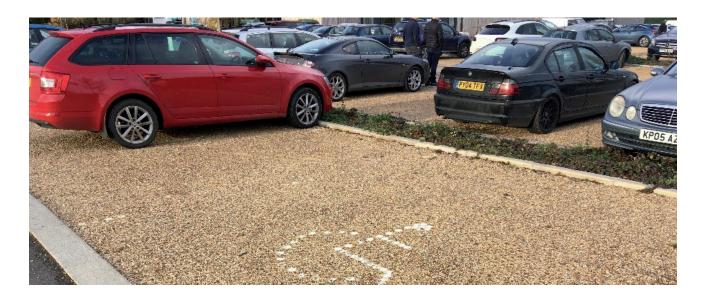

Whether grass or gravel filled, Golpla® offers well drained, high traction erosion resistance for all types of applications.

### Golpla® Green