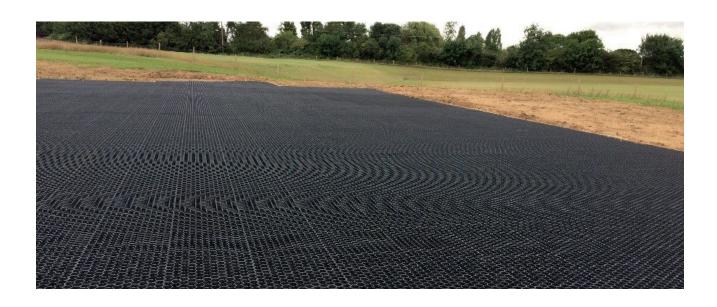

ay require a minimum order quantity and may be unavailable for re-stocking.

Whether grass or gravel filled, Golpla® offers well drained, high traction erosion resistance for all types of applications.



#### **Services and Features available:**

- On site support
- Site-specific calculations and recommendation
- Rapid, reduce-dig option available
- High infiltration and SuDS compliant
- Wheelchair friendly
- 100% recycled and 100% recyclable material
- Minimal simple maintenance



## Golpla® Pre-grown

Golpla® Pre-Grown offers a unique mature grass solution, with units arriving on site with grass already established in the system. This can be installed throughout the year and accessed much earlier than traditional soil and seed systems.







### Golpla® Green







## Golpla® Black







## Golpla® Buff







## Golpla® Grey









#### Geosynthetics

sales@geosyn.co.uk Tel: 01455 617 139 Fax: 01455 617 140 www.geosyn.co.uk