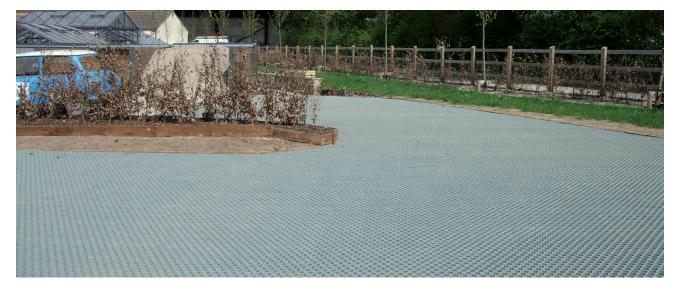

#### **About Golpla®**

Golpla® is a high quality, rigid plastic system. Designed to strengthen the surface and retain gravel or protect grass from regular vehicle or pedestrian traffic.

Golpla® is typically available ex.stock in Green for next day delivery to Mainland UK. It can also be supplied in a range of colours including Black, Grey, Buff and White or matched to any preferred RAL or Pantone colour. Any custom or made to order colour may require a minimum order quantity and may be unavailable for re-stocking.

Whether grass or gravel filled, Golpla® offers well drained, high traction erosion resistance for all types of applications.