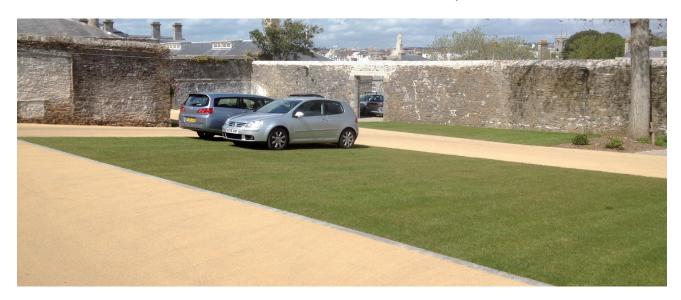

Whether grass or gravel filled, Golpla® offers well drained, high traction erosion resistance for all types of applications.

#### **Services and Features available:**

- On site support
- Site-specific calculations and recommendation
- Rapid, reduce-dig option available
- High infiltration and SuDS compliant
- Wheelchair friendly
- 100% recycled and 100% recyclable material
- Minimal simple maintenance