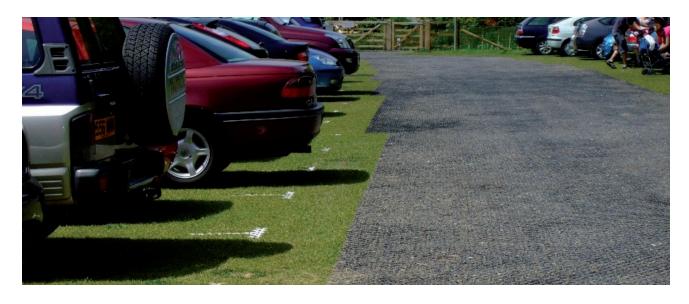

Whether grass or gravel filled, Golpla® offers well drained, high traction erosion resistance for all types of applications.

#### **Services and Features available:**

- On site support
- Site-specific calculations and recommendation
- Rapid, reduce-dig option available
- High infiltration and SuDS compliant
- Wheelchair friendly
- 100% recycled and 100% recyclable material
- Minimal simple maintenance