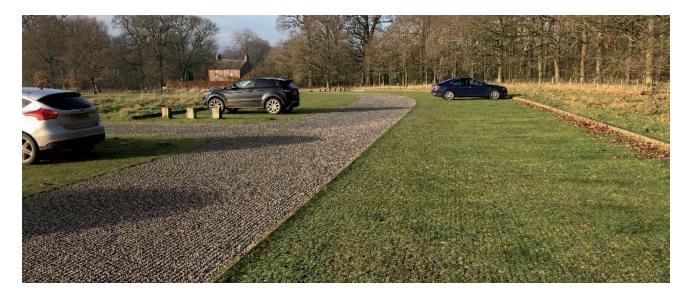

Whether grass or gravel filled, Golpla® offers well drained, high traction erosion resistance for all types of applications.

#### **Services and Features available:**

- On site support
- Site-specific calculations and recommendation
- Rapid, reduce-dig option available
- High infiltration and SuDS compliant
- Wheelchair friendly
- 100% recycled and 100% recyclable material
- Minimal simple maintenance