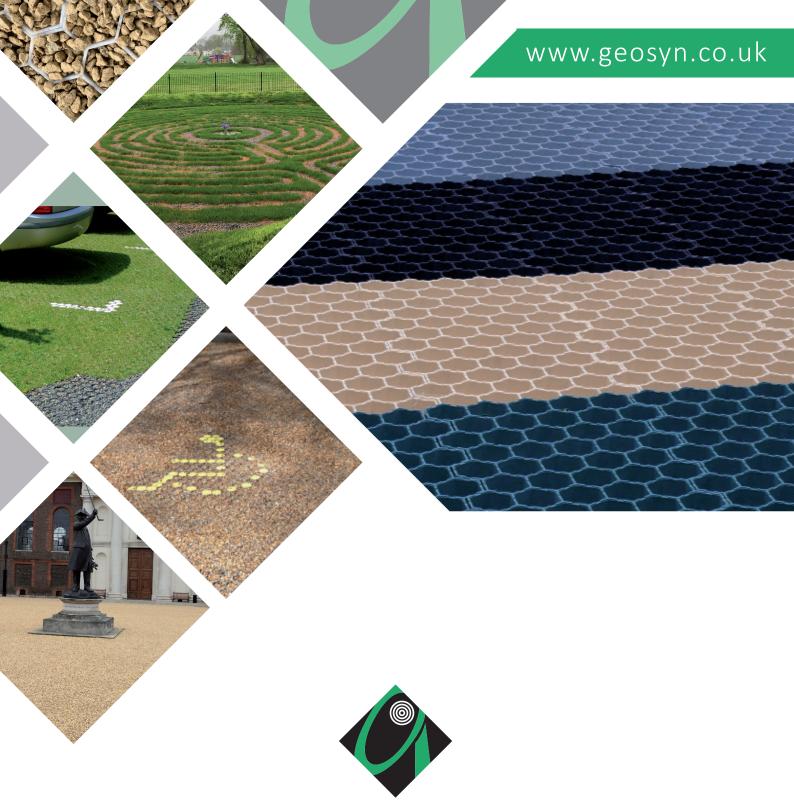

#### **About Golpla®**

Golpla® is a high quality, rigid plastic system. Designed to strengthen the surface and retain gravel or protect grass from regular vehicle or pedestrian traffic.

Golpla® is typically available ex.stock in Green for next day delivery to Mainland UK. It can also be supplied in a range of colours including Black, Grey, Buff and White or matched to any preferred RAL or Pantone colour. Any custom or made to order colour may require a minimum order quantity and may be unavailable for re-stocking.

Whether grass or gravel filled, Golpla® offers well drained, high traction erosion resistance for all types of applications.

#### **Services and Features available:**

- On site support
- Site-specific calculations and recommendation
- Rapid, reduce-dig option available
- High infiltration and SuDS compliant
- Wheelchair friendly
- 100% recycled and 100% recyclable material
- Minimal simple maintenance