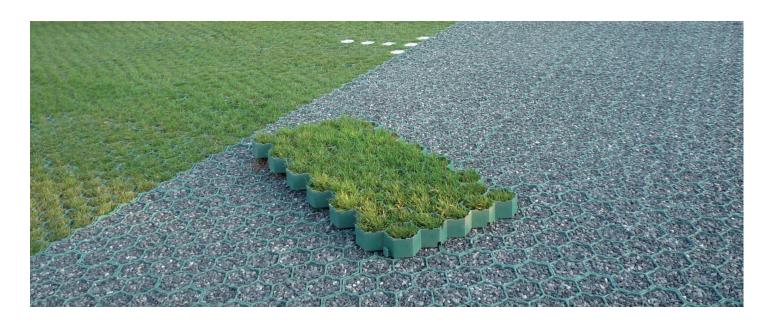

## Golpla® Pre-grown

Golpla® Pre-Grown offers a unique mature grass solution, with units arriving on site with grass already established in the system. This can be installed throughout the year and accessed much earlier than traditional soil and seed systems.

Whether grass or gravel filled, Golpla® offers well drained, high traction erosion resistance for all types of applications.