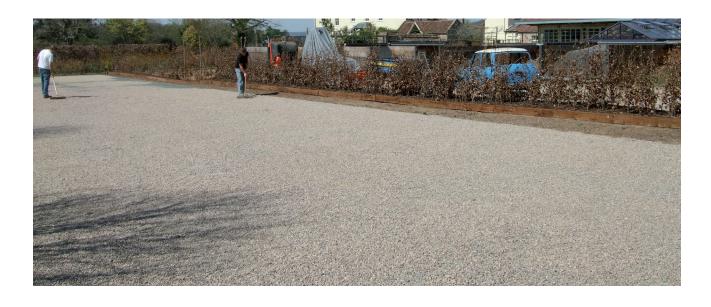

## Golpla® Pre-grown

Golpla® Pre-Grown offers a unique mature grass solution, with units arriving on site with grass already established in the system. This can be installed throughout the year and accessed much earlier than traditional soil and seed systems.