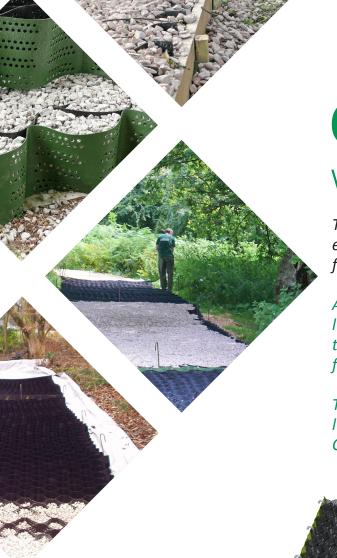

To minimise the environmental impact and avoid legal proceedings, we offer the independently tested Cellweb®TRP system.

Cellweb®TRP is a cellular confinement system specifically designed for tree root protection. The system creates a stable, load-bearing surface for traffic or footfall whilst eliminating damage to roots through compaction and desiccation.

The Cellweb®TRP system comprises of three specific elements, Cellweb®TRP, Treetex™ pollution control geotextile and an infill of clean angular stone. The system has been designed to create an unparalleled solution to tree root protection applications.

Cellweb®TRP is a no-dig solution that ensures that the load placed upon it is laterally dissipated rather than transferred to the soil and roots below. The use of Treetex™ pollution control geotextile allows for drainage and separation whilst preventing contaminants from reaching the roots.