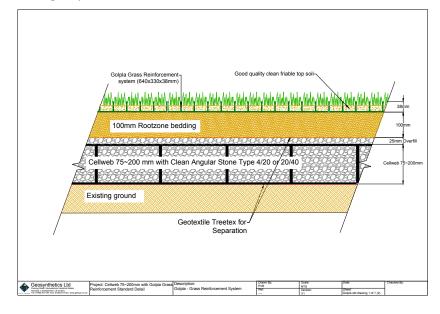

The Cellweb®TRP system comprises of three specific elements, Cellweb®TRP, Treetex™ pollution control geotextile and an infill of clean angular stone. The system has been designed to create an unparalleled solution to tree root protection applications.

Cellweb®TRP is a no-dig solution that ensures that the load placed upon it is laterally dissipated rather than transferred to the soil and roots below. The use of Treetex™ pollution control geotextile allows for drainage and separation whilst preventing contaminants from reaching the roots.

The walls of the cells are perforated and when combined with the infill of clean angular stone, enables free movement of water and oxygen, ensuring that supplies to the tree roots are maintained.