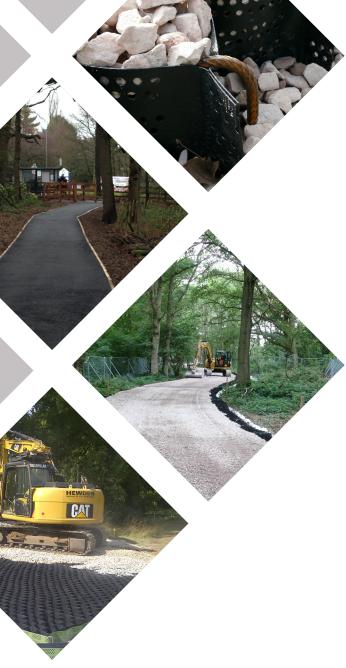

To minimise the environmental impact and avoid legal proceedings, we offer the independently tested Cellweb®TRP system.

Cellweb®TRP is a cellular confinement system specifically designed for tree root protection. The system creates a stable, load-bearing surface for traffic or footfall whilst eliminating damage to roots through compaction and desiccation.

The Cellweb®TRP system comprises of three specific elements, Cellweb®TRP, Treetex™ pollution control geotextile and an infill of clean angular stone. The system has been designed to create an unparalleled solution to tree root protection applications.

Cellweb®TRP is a no-dig solution that ensures that the load placed upon it is laterally dissipated rather than transferred to the soil and roots below. The use of Treetex™ pollution control geotextile allows for drainage and separation whilst preventing contaminants from reaching the roots.