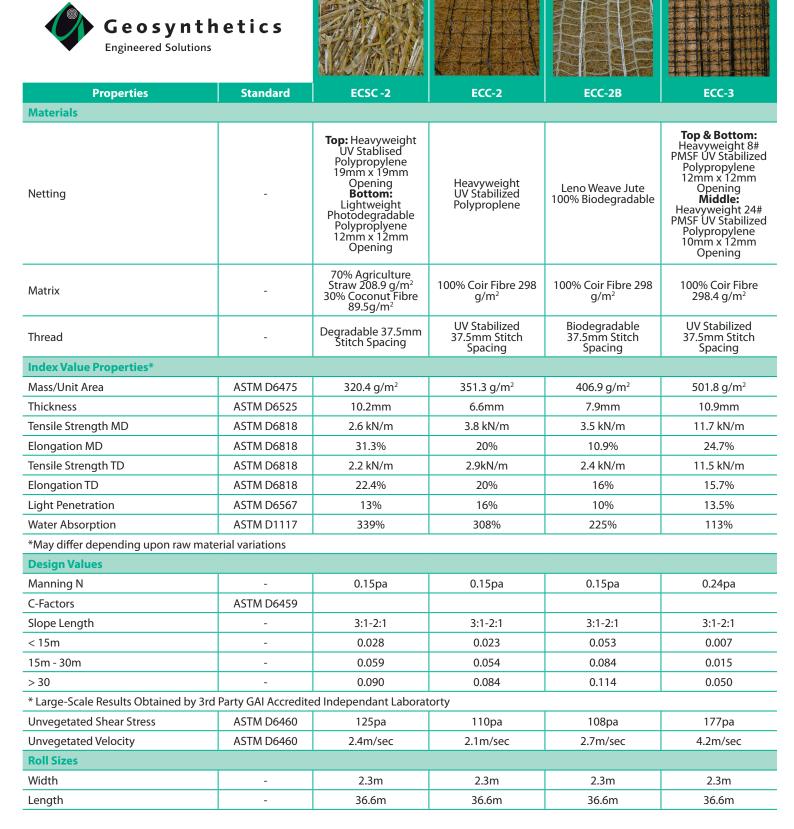

## East Coast Range

Geosynthetics Limited offers a complete range of biodegradable ECB's (Erosion Control Blankets) which are designed to provide slope protection whilst vegetation is establishing. The East Coast Range out perform all alternative biodegradable solutions in the market.