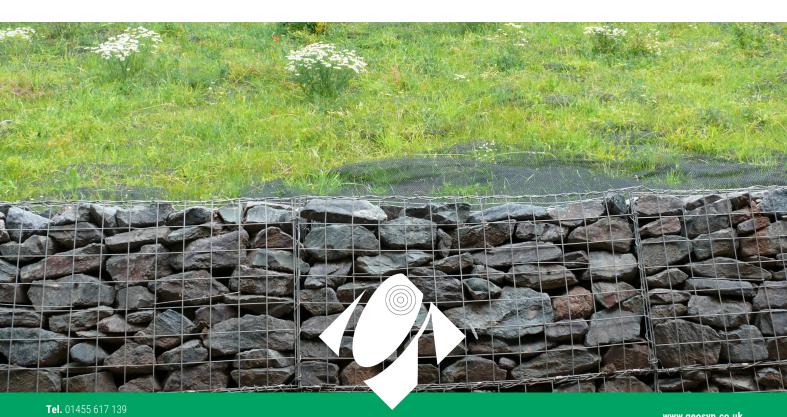

The system chosen by the client provided a cost effective and aesthetically pleasing solution. The system combined a stone wall formed using our RockBox Gabions filled with local stone and a layer of Trinter erosion control matting over the top to create a natural finish that would eventually vegetate and blend into its surroundings.

Using the wall enabled our client to achieve a clean look to the face of the wall whilst the Trinter provided stabilisation of the rootzone slope at the crest of the wall whilst vegetation was established.