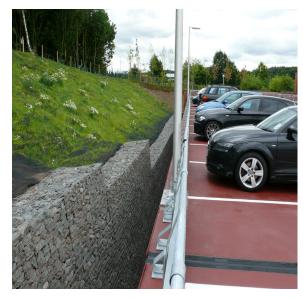

The system chosen by the client provided a cost effective and aesthetically pleasing solution. The system combined a stone wall formed using our RockBox Gabions filled with local stone and a layer of Trinter erosion control matting over the top to create a natural finish that would eventually vegetate and blend into its surroundings.

Using the wall enabled our client to achieve a clean look to the face of the wall whilst the Trinter provided stabilisation of the rootzone slope at the crest of the wall whilst vegetation was established.