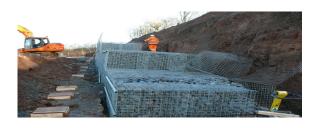

The system chosen by the client provided a cost effective and aesthetically pleasing solution. The system combined a stone wall formed using our RockBox Gabions filled with local stone and a layer of Trinter erosion control matting over the top to create a natural finish that would eventually vegetate and blend into its surroundings.

Using the wall enabled our client to achieve a clean look to the face of the wall whilst the Trinter provided stabilisation of the rootzone slope at the crest of the wall whilst vegetation was established.