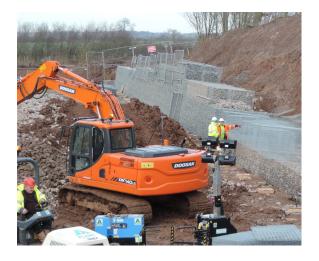

# **Our Value Engineered SOLUTION**

The in-house Engineering team looked at a variety of solutions for this application including creating a block walling system which would have fitted the application but have been very expensive.

The system chosen by the client provided a cost effective and aesthetically pleasing solution. The system combined a stone wall formed using our RockBox Gabions filled with local stone and a layer of Trinter erosion control matting over the top to create a natural finish that would eventually vegetate and blend into its surroundings.